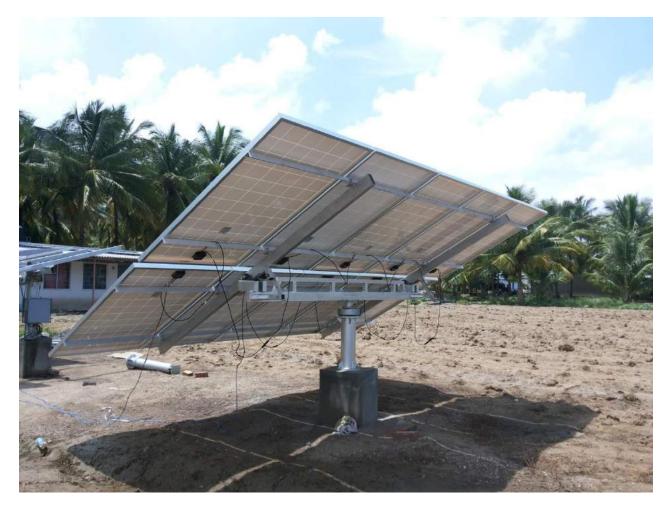

# Solar Module Mounting Structure

**Installation Photos** 

#### 100% Aluminium Structure





## 100% Aluminium (G10 Series)





### Ballast Type Aluminium Structure



## Single Axis Tracker – 5 KW





#### **RCC Flat Roof Structure**





### Pole Mount Semi Dual Axis Tracker





### Inclined Metal Roof Structure





#### East-West Inclined Roof Structure





#### East-West Inclined Roof Structure





#### North-South Metal Roof Structure



#### Tracker on Petrol Bunk Canopy





#### **Ground Mount Structure**





### **Elevated Mounting Structures**





#### Contact us



N.G.Pudur, Vellakinar Road

G.N.Mills (PO)

Coimbatore – 641 029

India

+91 97915 99966 ramnath@unikpower.com

www.unikpower.com