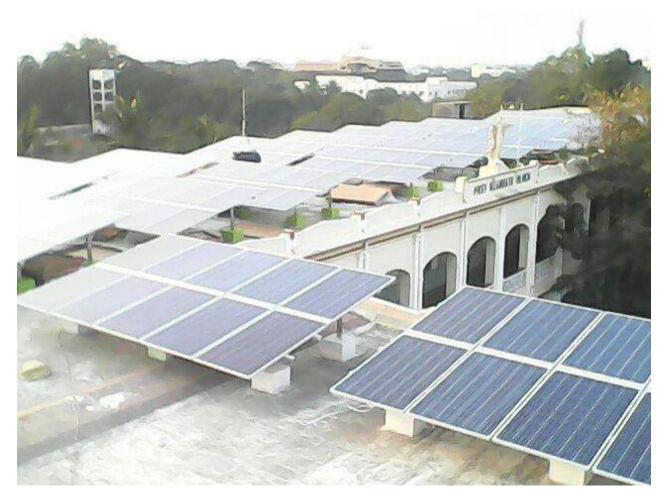

# Solar Module Mounting Structure

**Installation Photos** 

#### 100% Aluminium Structure





## 100% Aluminium (G10 Series)





### Ballast Type Aluminium Structure



## Single Axis Tracker – 5 KW





#### **RCC Flat Roof Structure**





### Pole Mount Semi Dual Axis Tracker





### Inclined Metal Roof Structure





#### East-West Inclined Roof Structure





#### East-West Inclined Roof Structure





#### North-South Metal Roof Structure



#### Tracker on Petrol Bunk Canopy





#### **Ground Mount Structure**





### **Elevated Mounting Structures**





#### Contact us



N.G.Pudur, Vellakinar Road

G.N.Mills (PO)

Coimbatore – 641 029

India

+91 97915 99966 ramnath@unikpower.com

www.unikpower.com