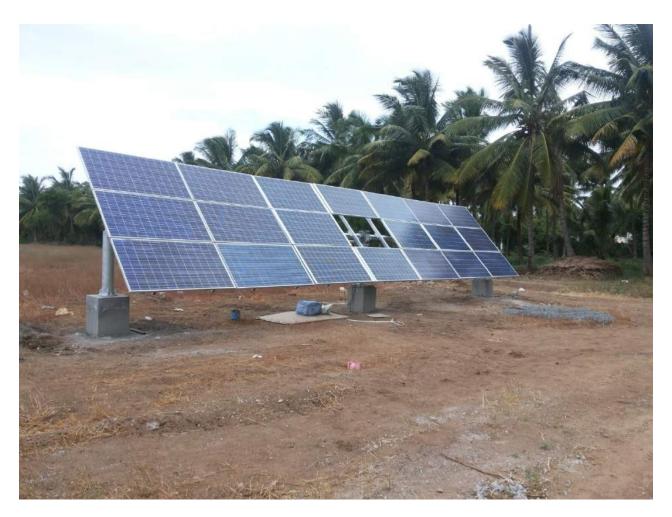

# Solar Module Mounting Structure

**Installation Photos** 

#### 100% Aluminium Structure





## 100% Aluminium (G10 Series)





### Ballast Type Aluminium Structure



## Single Axis Tracker – 5 KW





#### **RCC Flat Roof Structure**





### Pole Mount Semi Dual Axis Tracker





### Inclined Metal Roof Structure





#### East-West Inclined Roof Structure





#### East-West Inclined Roof Structure





#### North-South Metal Roof Structure



#### Tracker on Petrol Bunk Canopy





#### **Ground Mount Structure**





### **Elevated Mounting Structures**





#### Contact us



N.G.Pudur, Vellakinar Road

G.N.Mills (PO)

Coimbatore – 641 029

India

+91 97915 99966 ramnath@unikpower.com

www.unikpower.com