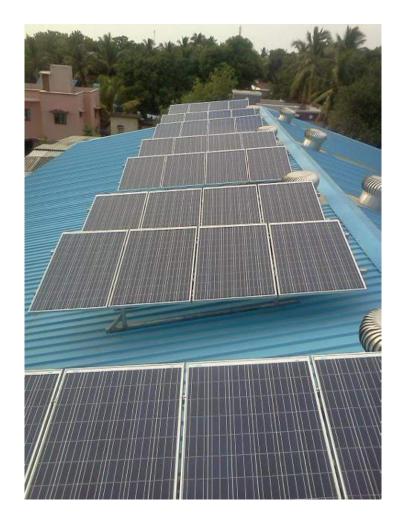

# Solar Module Mounting Structure

**Installation Photos** 

#### 100% Aluminium Structure





## 100% Aluminium (G10 Series)





### Ballast Type Aluminium Structure



## Single Axis Tracker – 5 KW





#### **RCC Flat Roof Structure**





### Pole Mount Semi Dual Axis Tracker





### Inclined Metal Roof Structure





#### East-West Inclined Roof Structure





#### East-West Inclined Roof Structure





#### North-South Metal Roof Structure



#### Tracker on Petrol Bunk Canopy





#### **Ground Mount Structure**





### **Elevated Mounting Structures**





#### Contact us



N.G.Pudur, Vellakinar Road

G.N.Mills (PO)

Coimbatore – 641 029

India

+91 97915 99966 ramnath@unikpower.com

www.unikpower.com