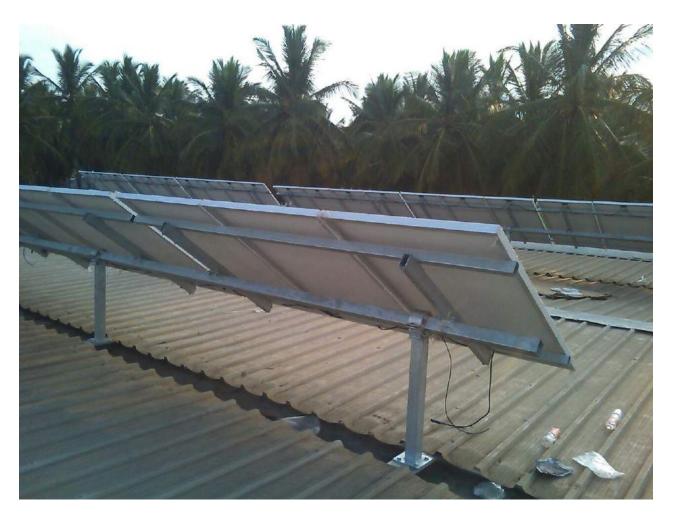

# Solar Module Mounting Structure

**Installation Photos** 

#### 100% Aluminium Structure





## 100% Aluminium (G10 Series)





### Ballast Type Aluminium Structure



## Single Axis Tracker – 5 KW





#### **RCC Flat Roof Structure**





### Pole Mount Semi Dual Axis Tracker





### Inclined Metal Roof Structure





#### East-West Inclined Roof Structure





#### East-West Inclined Roof Structure





#### North-South Metal Roof Structure



#### Tracker on Petrol Bunk Canopy





#### **Ground Mount Structure**





### **Elevated Mounting Structures**





#### Contact us



N.G.Pudur, Vellakinar Road

G.N.Mills (PO)

Coimbatore – 641 029

India

+91 97915 99966 ramnath@unikpower.com

www.unikpower.com