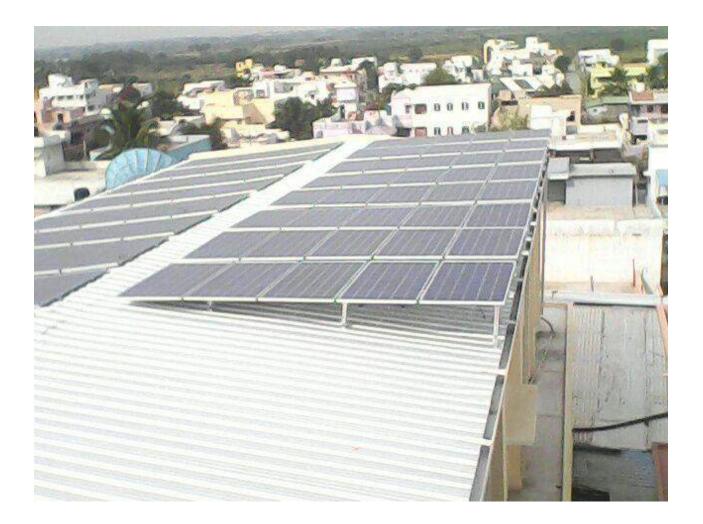

# Solar Module Mounting Structure

**Installation Photos** 

#### 100% Aluminium Structure





## 100% Aluminium (G10 Series)





### Ballast Type Aluminium Structure



## Single Axis Tracker – 5 KW





#### **RCC Flat Roof Structure**





### Pole Mount Semi Dual Axis Tracker





### Inclined Metal Roof Structure





#### East-West Inclined Roof Structure





#### East-West Inclined Roof Structure





#### North-South Metal Roof Structure



#### Tracker on Petrol Bunk Canopy





#### **Ground Mount Structure**





### **Elevated Mounting Structures**





#### Contact us



N.G.Pudur, Vellakinar Road

G.N.Mills (PO)

Coimbatore – 641 029

India

+91 97915 99966 ramnath@unikpower.com

www.unikpower.com