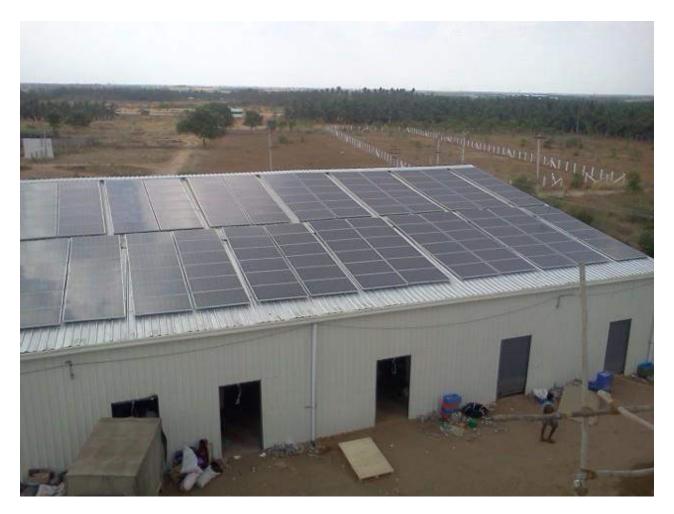

# Solar Module Mounting Structure

**Installation Photos** 

#### 100% Aluminium Structure





## 100% Aluminium (G10 Series)





### Ballast Type Aluminium Structure



## Single Axis Tracker – 5 KW





#### **RCC Flat Roof Structure**





### Pole Mount Semi Dual Axis Tracker





### Inclined Metal Roof Structure





#### East-West Inclined Roof Structure





#### East-West Inclined Roof Structure





#### North-South Metal Roof Structure



#### Tracker on Petrol Bunk Canopy





#### **Ground Mount Structure**





### **Elevated Mounting Structures**





#### Contact us



N.G.Pudur, Vellakinar Road

G.N.Mills (PO)

Coimbatore – 641 029

India

+91 97915 99966 ramnath@unikpower.com

www.unikpower.com