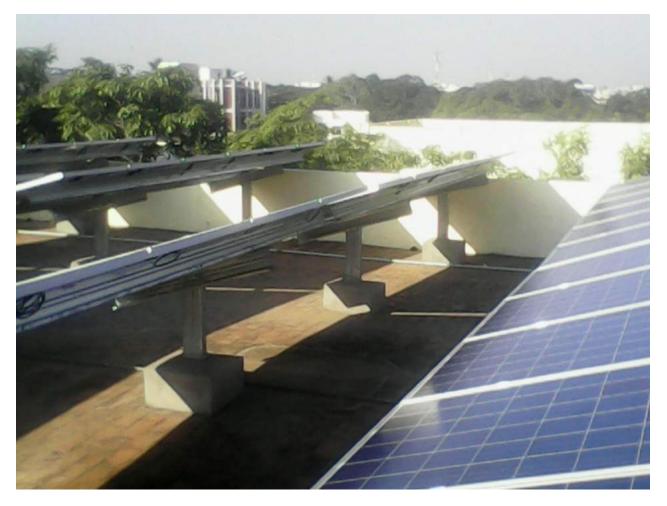

# Solar Module Mounting Structure

**Installation Photos** 

#### 100% Aluminium Structure





## 100% Aluminium (G10 Series)





### Ballast Type Aluminium Structure



## Single Axis Tracker – 5 KW





#### **RCC Flat Roof Structure**





### Pole Mount Semi Dual Axis Tracker





### Inclined Metal Roof Structure





#### East-West Inclined Roof Structure





#### East-West Inclined Roof Structure





#### North-South Metal Roof Structure



#### Tracker on Petrol Bunk Canopy





#### **Ground Mount Structure**





### **Elevated Mounting Structures**





#### Contact us



N.G.Pudur, Vellakinar Road

G.N.Mills (PO)

Coimbatore – 641 029

India

+91 97915 99966 ramnath@unikpower.com

www.unikpower.com