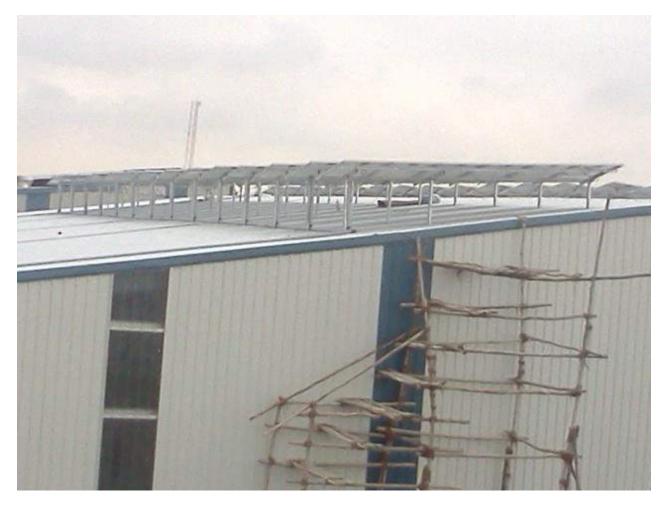

# Solar Module Mounting Structure

**Installation Photos** 

#### 100% Aluminium Structure





## 100% Aluminium (G10 Series)





### Ballast Type Aluminium Structure



## Single Axis Tracker – 5 KW





#### **RCC Flat Roof Structure**





### Pole Mount Semi Dual Axis Tracker





### Inclined Metal Roof Structure





#### East-West Inclined Roof Structure





#### East-West Inclined Roof Structure





#### North-South Metal Roof Structure



#### Tracker on Petrol Bunk Canopy





#### **Ground Mount Structure**





### **Elevated Mounting Structures**





#### Contact us



N.G.Pudur, Vellakinar Road

G.N.Mills (PO)

Coimbatore – 641 029

India

+91 97915 99966 ramnath@unikpower.com

www.unikpower.com