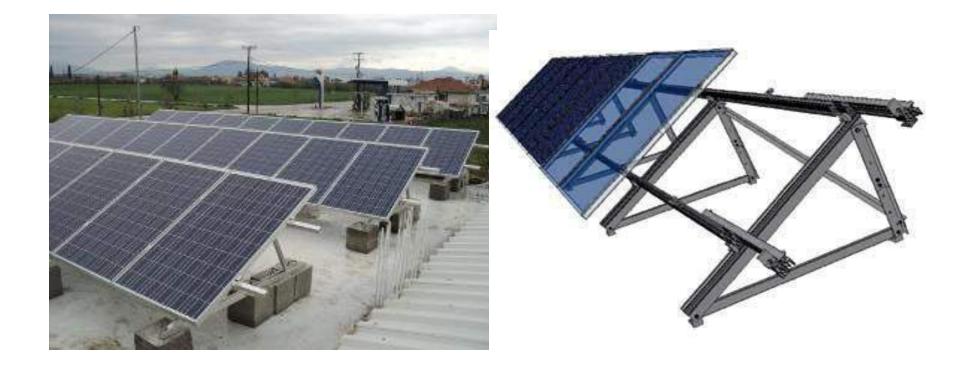

# Solar Module Mounting Structure

**Installation Photos** 

#### 100% Aluminium Structure





## 100% Aluminium (G10 Series)





### Ballast Type Aluminium Structure



## Single Axis Tracker – 5 KW





#### **RCC Flat Roof Structure**





### Pole Mount Semi Dual Axis Tracker





### Inclined Metal Roof Structure





#### East-West Inclined Roof Structure





#### East-West Inclined Roof Structure





#### North-South Metal Roof Structure



#### Tracker on Petrol Bunk Canopy





#### **Ground Mount Structure**





### **Elevated Mounting Structures**





#### Contact us



N.G.Pudur, Vellakinar Road

G.N.Mills (PO)

Coimbatore – 641 029

India

+91 97915 99966 ramnath@unikpower.com

www.unikpower.com